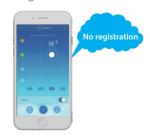

## Virtual Experience

After downloading "M-control", you can experience the operation of the interface through the virtual experience function without registration.