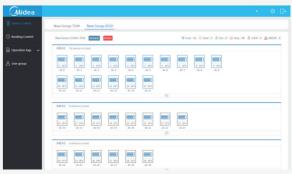

## **Cloud Server Website**

In addition to "M-control", users can control air conditioners and query the status of air conditioning equipment anytime and anywhere through the cloud server website.

## **Group Management**

The user can group the air conditioners equipment, and the air conditioner in the same group can be controlled together just with one tap.