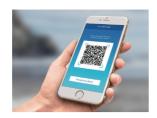

## **Easy Configuration**

User groups can be joined simply by scanning a QR code.