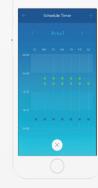

# **Key Features**

- Monitor , Control the indoor units
- \* Maximum 64 indoor units can be connected with one CCM-15 data converter device
- \* Maximum 640 indoor units can be controlled by one mobile phone
- Simple Schedule can be set for the indoor units
- Error codes can be queried for the indoor units
- Group management function can be used to divide the indoor units into groups
- User group management to invite other users to control your ccm-15 with different permissions
- Operation Logs
- Computer website operation is also available