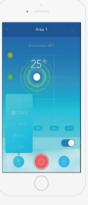

## **Convenient Operation**

Drag the position of the floating bubbles to change temperature and fan speed.

### Clear Icons

Clear, color-coded icons allow unit operating states to be viewed at a glance.