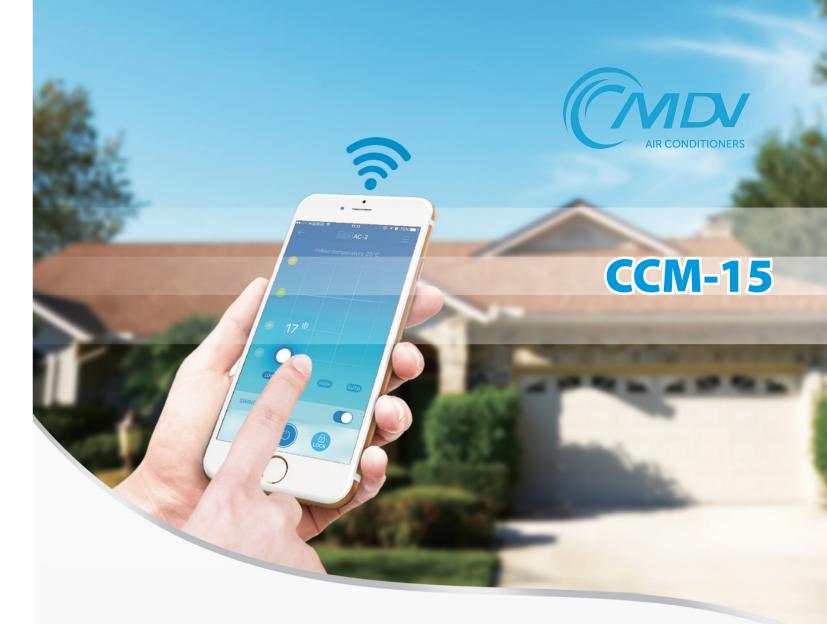

# **Key Features**

- Monitor , Control the indoor units
- \* Maximum 64 indoor units can be connected with one CCM-15 data converter device
- \* Maximum 640 indoor units can be controlled by one mobile phone
- Simple Schedule can be set for the indoor units
- Error codes can be queried for the indoor units
- Group management function can be used to divide the indoor units into groups
- User group management to invite other users to control your ccm-15 with different permissions
- Operation Logs
- Computer website operation is also available

## Anytime Control

Remote access to CCM-15 allows anytime, anywhere control.