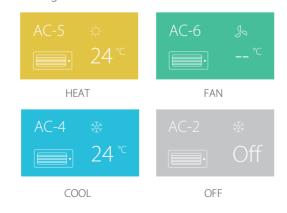

### Clear Icons

Clear, color-coded icons allow unit operating states to be viewed at a glance.