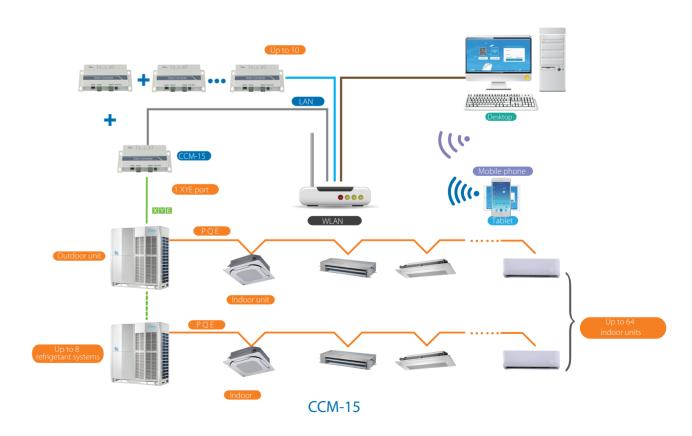

# **Key Features**

- Monitor , Control the indoor units
- \* Maximum 64 indoor units can be connected with one CCM-15 data converter device
- \* Maximum 640 indoor units can be controlled by one mobile phone
- Simple Schedule can be set for the indoor units
- Error codes can be queried for the indoor units
- Group management function can be used to divide the indoor units into groups
- User group management to invite other users to control your ccm-15 with different permissions
- Operation Logs
- Computer website operation is also available

### Flexibility

The Data Converter can be connected directly to a network of indoor/outdoor units.

2