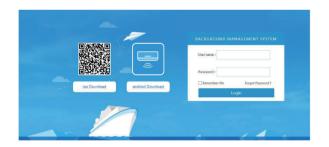

## **Cloud Server Website**

In addition to "M-control", users can control air conditioners and query the status of air conditioning equipment anytime and anywhere through the cloud server website.