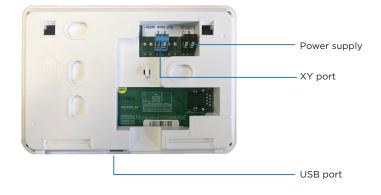

#### **Centralized Controller Layout**

Front View

Rear View

#### Wiring Flexibility