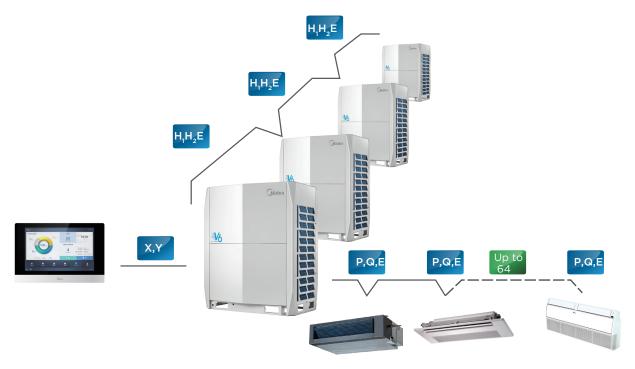

## **Features**

- \* Connected up to 64 indoor units and 4 outdoor units
- 6.2 inch touch screen display
- 2-set points control
- Weekly schedule timer
- Holiday management
- Energy management
- Group management
- \* 2-level permissions
- System parameter check and setting
- Report output
- Multiple languages support

#### Wiring Flexibility