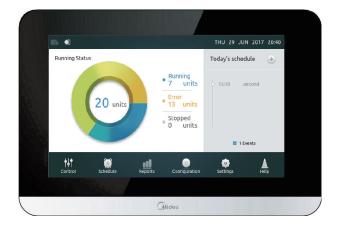

#### **Centralized Controller Layout**

Front View

Rear View

## **Features**

- \* Connected up to 64 indoor units and 4 outdoor units
- 6.2 inch touch screen display
- 2-set points control
- Weekly schedule timer
- Holiday management
- Energy management
- Group management
- \* 2-level permissions
- System parameter check and setting
- Report output
- Multiple languages support